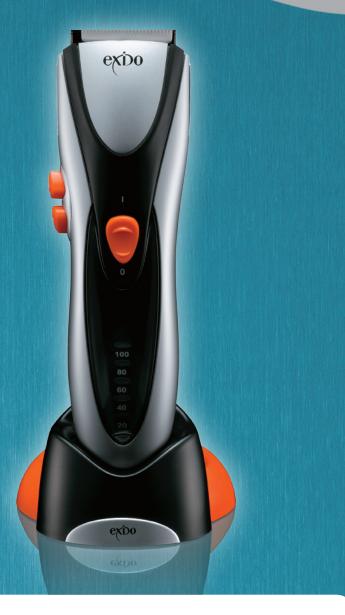

## Hairclipper

www.adexi.eu

- Automatic comb position and lockbutton function keep the comb in place
- Ceramic and titanium blades ensure a super sharp precision cut
- LED indicators showing 5 levels of battery capacity
- 2 adjustable attachment combs of 26 positions cutting lengths from 4 to 42 mm
- Including cleaning brush, charging base and adapter

## product specifications:

 art. nr.:
 238-009

 color:
 silver/black/orange

 power:
 NiMh

 voltage:
 230 V

 product meas. (HxWxD):
 20.1x8.7x9 cm

 gift box meas. (HxWxD):
 16.5x10.5x28.3 cm

 netto weight:
 0,582 kg